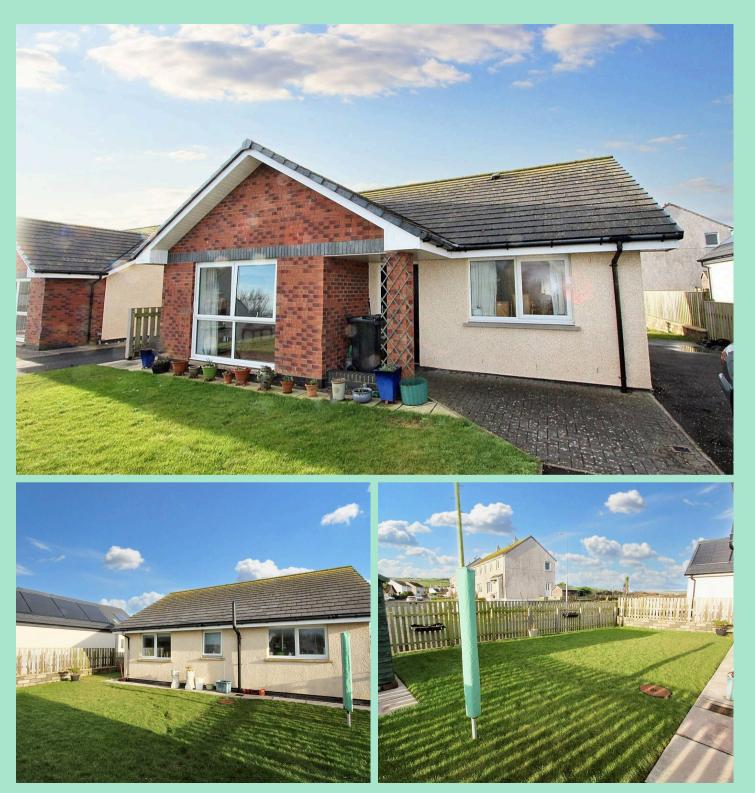

#### GARDEN

The property is set within its own area of easily maintained garden ground, which has mainly been laid out to lawn. There is driveway to the side, providing ample room for off road parking.