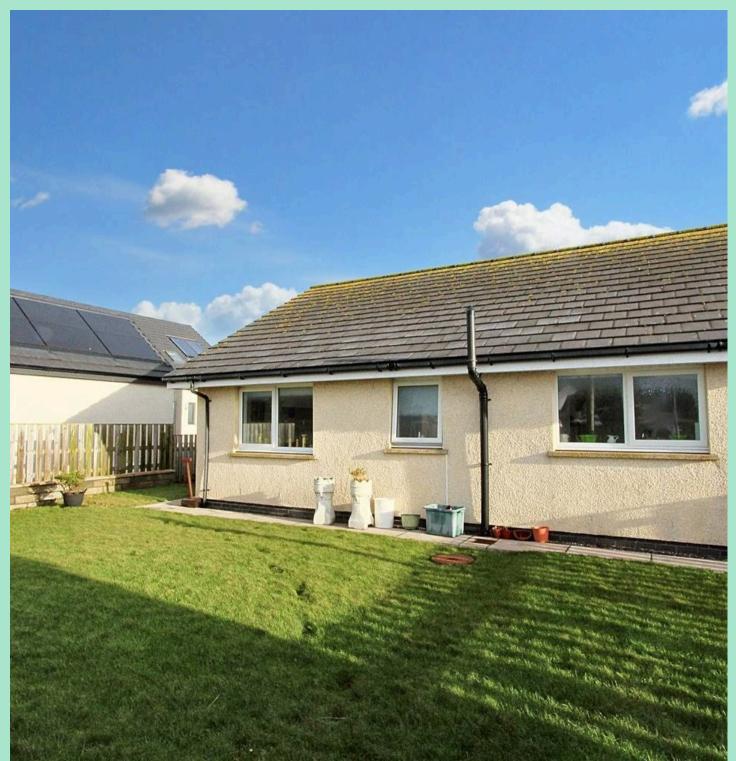

#### GARDEN

The property is set within its own area of easily maintained garden ground, which has mainly been laid out to lawn. There is driveway to the side, providing ample room for off road parking.