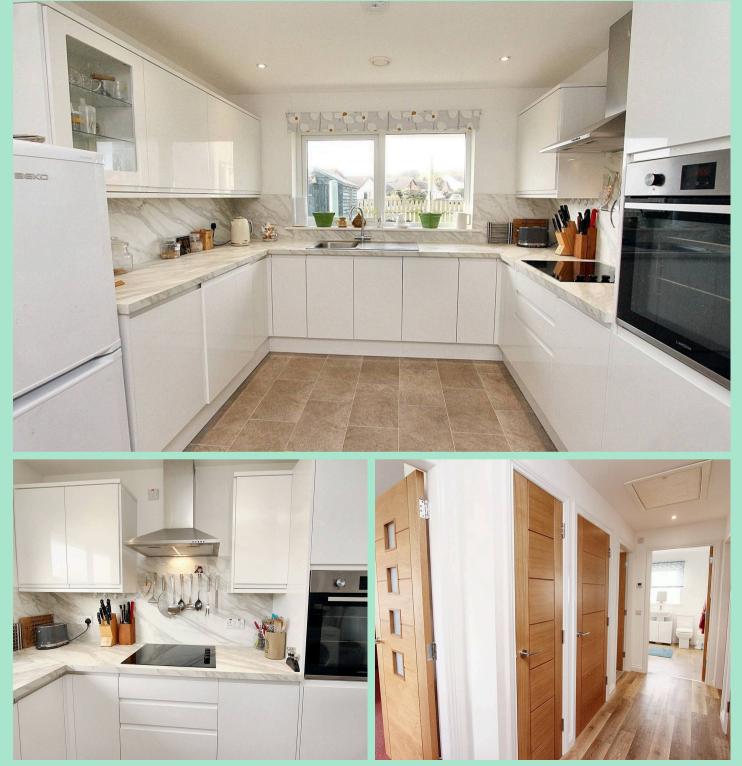

#### Kitchen

The kitchen has been fitted with a range of contemporary floor and wall-mounted units with marble-style worktops. There is a ceramic hob, extractor hood, built-in oven, integrated dishwasher and integrated washing machine. The fridge/freezer is available by separate negotiation.

#### Hallway

The hallway provides access to all of the accommodation. Built-in storage cupboards. Access to the loft.