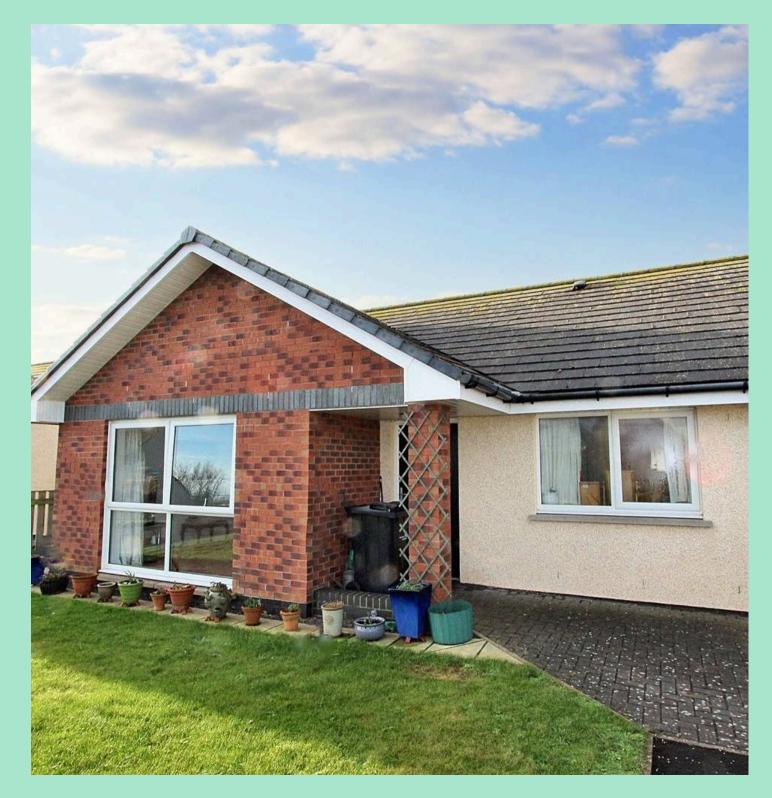

#### GARDEN

The property is set within its own area of easily maintained garden ground, which has mainly been laid out to lawn. There is driveway to the side, providing ample room for off road parking.