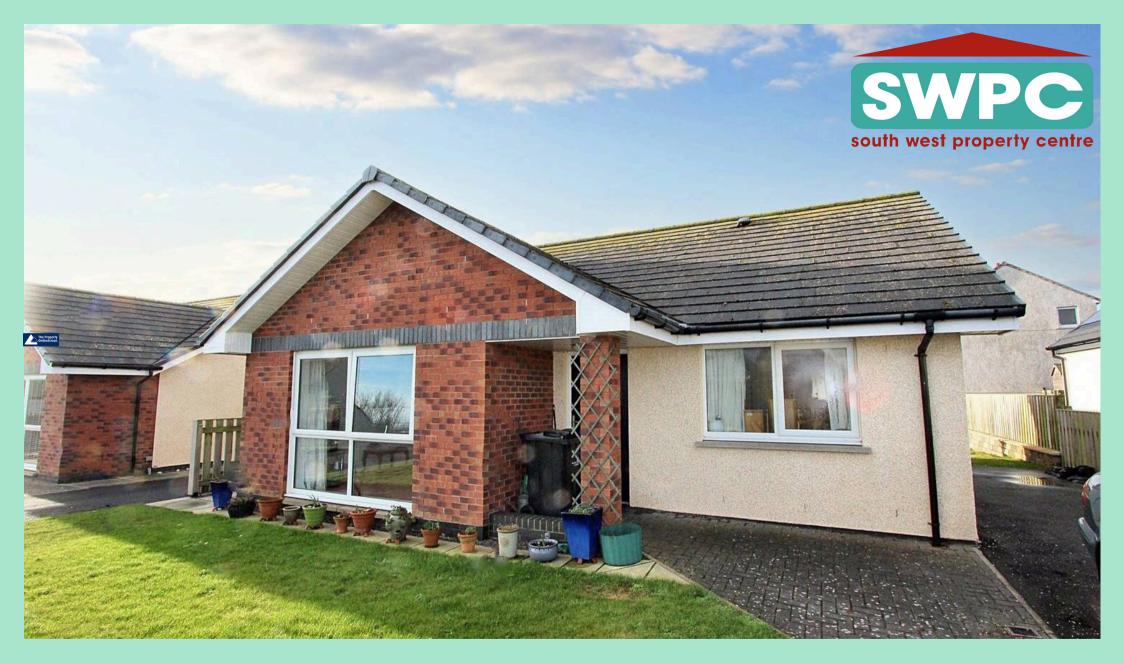

# 2 Harbour View, Drummore

In Excess of £160,000

Stranraer

#### GARDEN

The property is set within its own area of easily maintained garden ground, which has mainly been laid out to lawn. There is driveway to the side, providing ample room for off road parking.