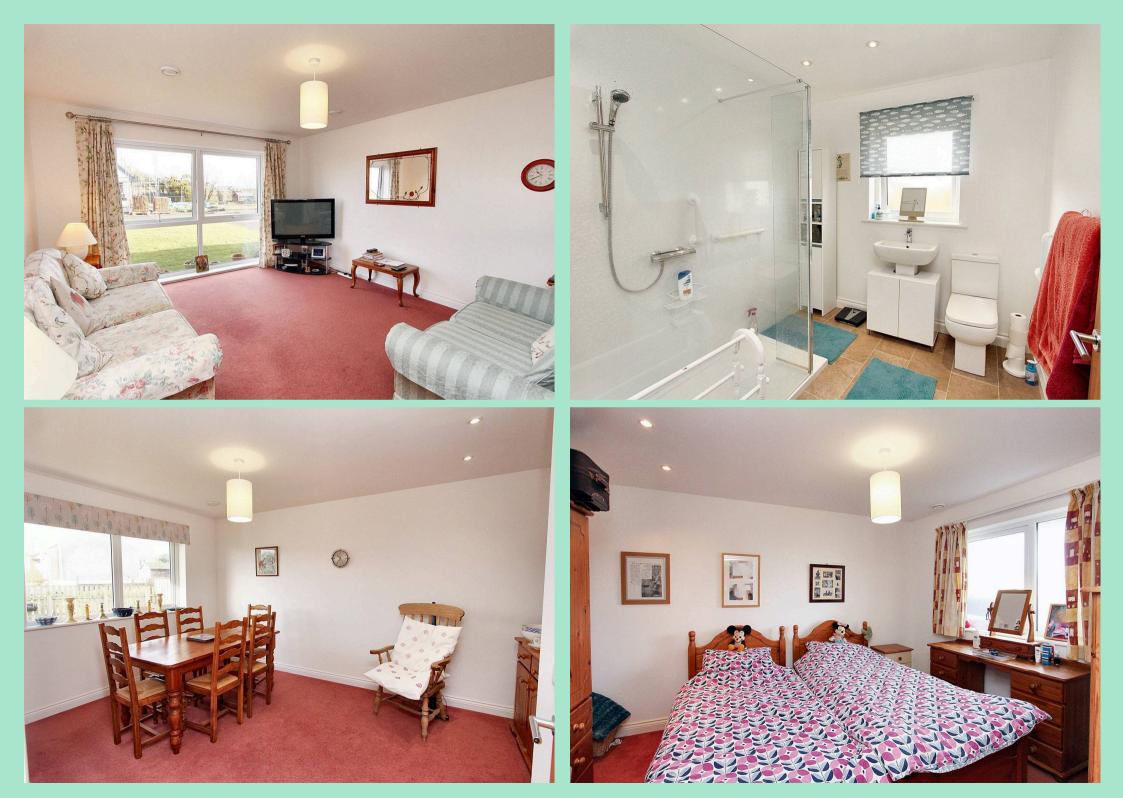

#### Lounge/dining room

A spacious reception room with full length window to the front. There is space to the rear of the room for a dining table.

#### Shower room

The spacious shower room is fitted a WHB, WC and large shower cubicle with a mains shower. Heated towel rail.

#### Bedroom 1

A double bedroom to the rear which is currently used as a dining room.

Bedroom 2

A further double bedroom to the front.